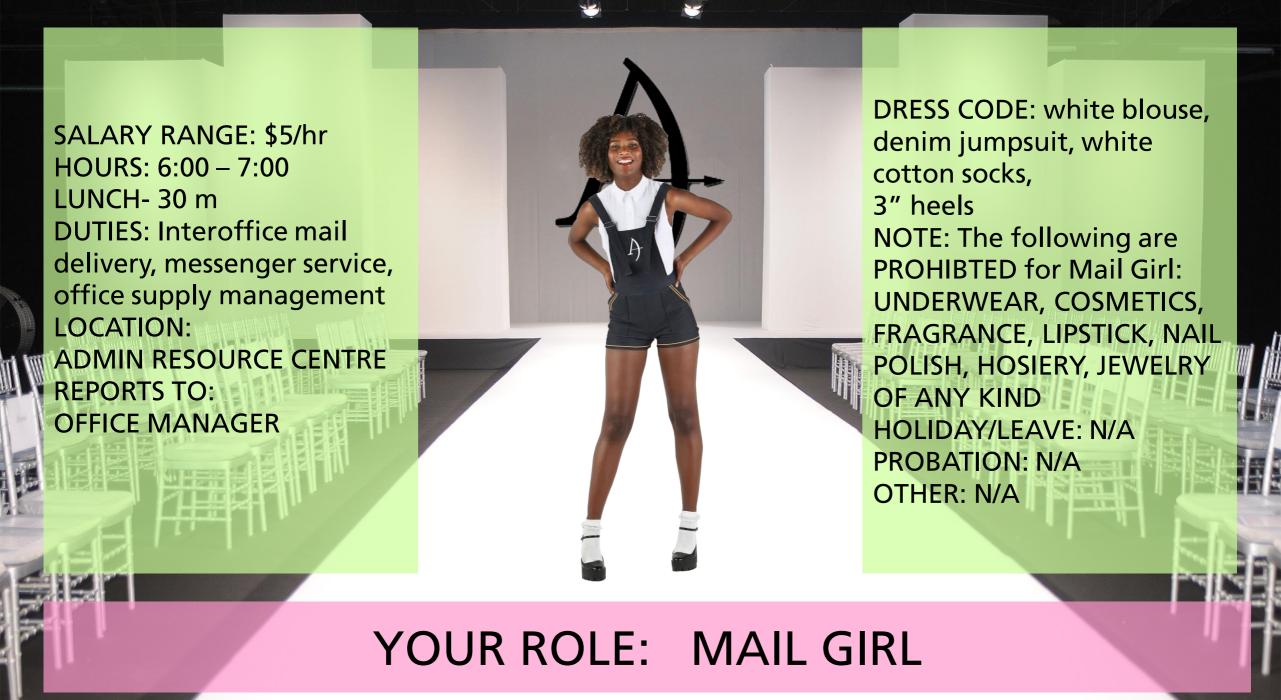

HOLIDAY/LEAVE: N/A

PROBATION: N/A

OTHER: Interns are eligible to apply for an Admin role after completing 12 month

internship

YOUR ROLE: INTERN

SALARY RANGE: \$8/hr

HOURS: 8:00 – 6:00

LUNCH- 30 m

BREAK (1)- 15 m

**DUTIES: Human Intelligence** 

Tasks (tagging, scanning,

transcribing, rating, etc)

LOCATION:

**ADMIN RESOURCE CENTRE** 

**REPORTS TO:** 

SENIOR OFFICE GIRL

DRESS CODE: white blouse, black Skirt (3" above knee), black 3" heels, white cotton soft cup bra, white cotton bikini panties

NOTE: The following are PROHIBTED for Office Girl

(JG): COSMETICS,

FRAGRANCE, LIPSTICK, NAIL